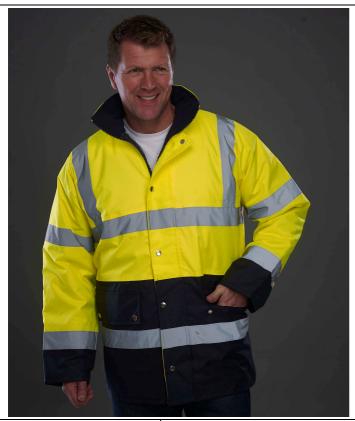

## HVP302/3M - YOKO Hi Vis 2-Tone Motorway Jacket

- Conforms to EN471 Class 3 & EN343 against foul weather;
- ♣ Hi-vis Orange conforms to GO/RT 3279;
- Waterproof PU coated Polyester with 180gsm quilted padding & Nylon lining;
- Navy contrast helps to provide a corporate image and hide scuff marks;
- Heavy duty zip with studded storm flap;
- 2 outer pockets with storm flaps;
- Knitted storm-cuffs in the sleeve ends;
- Concealed Velcro in hood with draw cord;
- Inside breast pocket;
- Stitched and taped seams to ensure waterproof;
- Matching trousers, codes HVS461 and HVS462/3M;