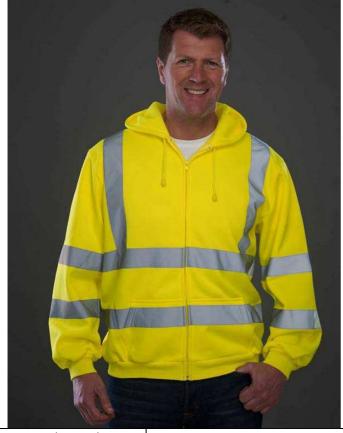

## HVK07 – YOKO High Visibility Heavy Weight Zip Hoodie

- Conforms to EN ISO20471 Class 3;
- Made of anti-pill single jersey knitted softfeel polyester fabric;
- Two 5cm width reflective tapes around the body and arms, and one over each shoulder;
- Drop hood with draw cord adjustment; Full length zip front;
- Drop shoulder;
- Knitted ribbed cuffs and waistband;
- Two hand warmer pockets;
- Twin needle stitching throughout;