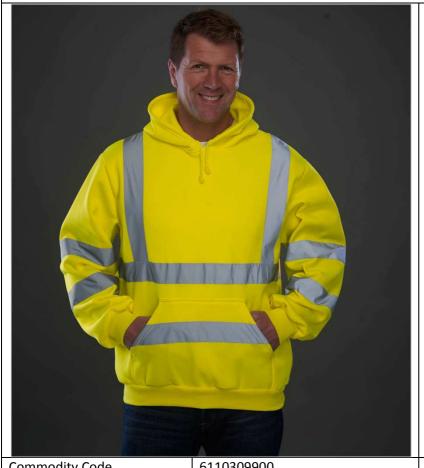

## HVK05 – YOKO High Visibility Heavy Weight Hoodie

- Conforms to EN471 Class 3;
- Made of anti-pill single jersey knitted soft-feel polyester fabric;
- Two 5cm width reflective tapes around the body and arms, and one over each shoulder;
- Attached hood with draw cord adjustment Taped back neck for extra comfort;
- Drop shoulder;
- Knitted ribbed cuffs and waistband;
- Front kangaroo pocket
- Twin needle stitching throughout;