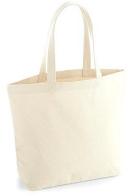

## **Revive Recycled Maxi Tote**

Equivalent to approx. 3.5 postconsumer bottles

Made from recycled materials

Machine wash warm, iron on low heat

Colour Pantone Black BlackC 0 0 0 100 **SKU Count** 2 Natural 7506 30 0

Colours Black, Natural

**Fabric** Recycled Cotton/Polyester blend - 270gsm (8oz/yd²)

Made from a blend of pre-consumer recycled cotton and post-**Features** 

consumer recycled polyester

Recycled Polyester made from 100% rPET, equivalent to

approx. 3.5 post-consumer bottles

Large capacity

Matching Style(s) W960, W961, W966

4202929890 **Commodity Code Country of Origin** Pakistan

<sup>\*\*</sup> This information is given as a general guide only \*\*