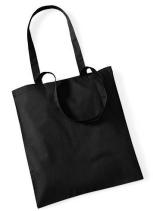

## **Recycled Cotton Tote**

Sponge clean only

Colour Pantone Black BlackC 0 0 0 100 **SKU Count** 2 Natural 7506 30

Size ONE\*

**Carton Quantity Poly Bag Qty** 

150 25 Pricelist Pack Qty

**Approx Carton Weight Carton Dimensions** 

g

cm

cm

Maximum Embroidery \*\* Maximum Print Area \*\*

cm tubular hoop

Black, Natural Colours

**Fabric** 100% Recycled Cotton - 170gsm (5oz/yd²)

Made from 100% pre-consumer recycled cotton **Features** 

Contains 100% GRS certified recycled cotton, certified by

Control Union CU811033

Can be carried by hand or over the shoulder

W910, W915, W925 Matching Style(s)

**Commodity Code** 4202929890 **Country of Origin** Pakistan