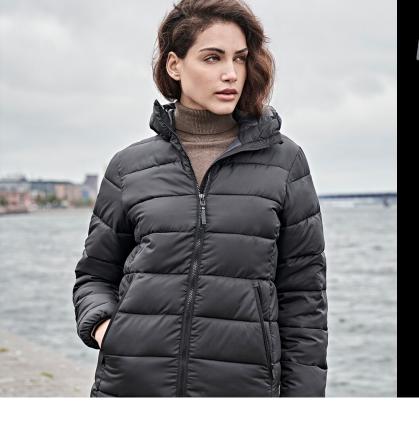

## WOMEN'S LITE HOODED JACKET

Style 9647

This lightweight padded jacket with hood is made of recycled polyester, and insulated with 25% extra premium DuPont<sup>™</sup> padding than style 9644. The matte textured 1x1 ripstop fabric and clean Scandinavian design gives this jacket a modern silhouette. It features a quality SBS zipper, inner pocket, 2 large front pockets and is designed with invisible elastic cuffs.

## SPECIFICATIONS

Black

Two practical front pockets // Inner pocket // Adjustable hem with drawstring/stopper // Shaped hood // Water-repellent

P

100% recycled polyester 360T with 100% recycled nylon 380T lining and DuPont<sup>™</sup> padding