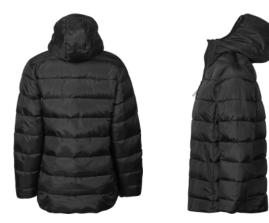

## WOMEN'S LITE HOODED JACKET

Style 9647

This lightweight padded jacket with hood is made of recycled polyester, and insulated with 25% extra premium DuPont<sup>™</sup> padding than style 9644. The matte textured 1x1 ripstop fabric and clean Scandinavian design gives this jacket a modern silhouette. It features a quality SBS zipper, inner pocket, 2 large front pockets and is designed with invisible elastic cuffs.

## SPECIFICATIONS

Black

Two practical front pockets // Inner pocket // Adjustable hem with drawstring/stopper // Shaped hood // Water-repellent

P

100% recycled polyester 360T with 100% recycled nylon 380T lining and DuPont<sup>™</sup> padding