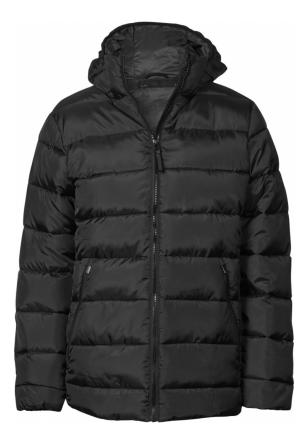

## WOMEN'S LITE HOODED JACKET

Style 9647

This lightweight padded jacket with hood is made of recycled polyester, and insulated with 25% extra premium DuPont<sup>™</sup> padding than style 9644. The matte textured 1x1 ripstop fabric and clean Scandinavian design gives this jacket a modern silhouette. It features a quality SBS zipper, inner pocket, 2 large front pockets and is designed with invisible elastic cuffs.

## SPECIFICATIONS

Black

Two practical front pockets // Inner pocket // Adjustable hem with drawstring/stopper // Shaped hood // Water-repellent

P

100% recycled polyester 360T with 100% recycled nylon 380T lining and DuPont<sup>™</sup> padding