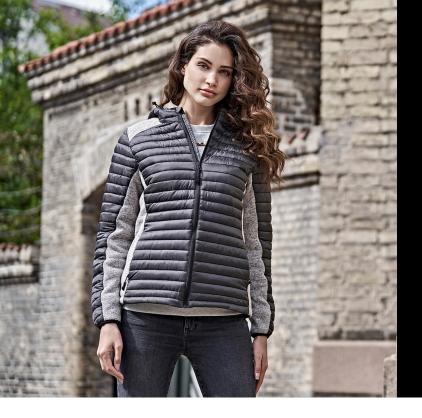

## **WOMEN'S HOODED** OUTDOOR CROSSOVER

*Style* 9611

This casual midyear jacket is a combination of our knitted fleece and our 400T sporty ripstop polyester jacket. It has an authentic, casual, and sporty look and is perfect as your daily leisurewear jacket.

## **SPECIFICATIONS**

Black/Black Mel. Navy/Navy Mel. Space Grey/Grey

Mel.

Shaped fit // 2 large front pockets // Inner pocket // Elastic cuffs // Reversed quality zippers // Adjustable hood end hem // Prepared for embroidery // Water repellent and breathable