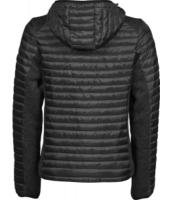

## **WOMEN'S HOODED** OUTDOOR CROSSOVER

*Style* 9611

This casual midyear jacket is a combination of our knitted fleece and our 400T sporty ripstop polyester jacket. It has an authentic, casual, and sporty look and is perfect as your daily leisurewear jacket.

## **SPECIFICATIONS**

Black/Black Mel. Navy/Navy Mel. Space Grey/Grey

Mel.

Shaped fit // 2 large front pockets // Inner pocket // Elastic cuffs // Reversed quality zippers // Adjustable hood end hem // Prepared for embroidery // Water repellent and breathable