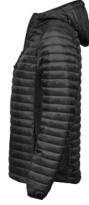

## **WOMEN'S HOODED** OUTDOOR CROSSOVER

*Style* 9611

This casual midyear jacket is a combination of our knitted fleece and our 400T sporty ripstop polyester jacket. It has an authentic, casual, and sporty look and is perfect as your daily leisurewear jacket.

## **SPECIFICATIONS**

Black/Black Mel. Navy/Navy Mel. Space Grey/Grey

Mel.

Shaped fit // 2 large front pockets // Inner pocket // Elastic cuffs // Reversed quality zippers // Adjustable hood end hem // Prepared for embroidery // Water repellent and breathable