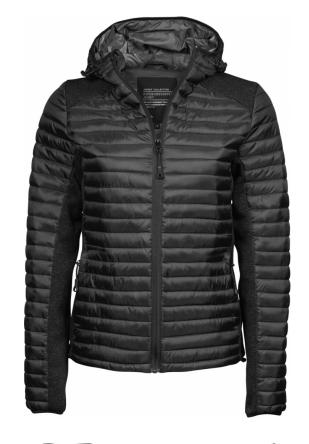

## **WOMEN'S HOODED** OUTDOOR CROSSOVER

*Style* 9611

This casual midyear jacket is a combination of our knitted fleece and our 400T sporty ripstop polyester jacket. It has an authentic, casual, and sporty look and is perfect as your daily leisurewear jacket.

## **SPECIFICATIONS**

Black/Black Mel. Navy/Navy Mel. Space Grey/Grey

Mel.

Shaped fit // 2 large front pockets // Inner pocket // Elastic cuffs // Reversed quality zippers // Adjustable hood end hem // Prepared for embroidery // Water repellent and breathable