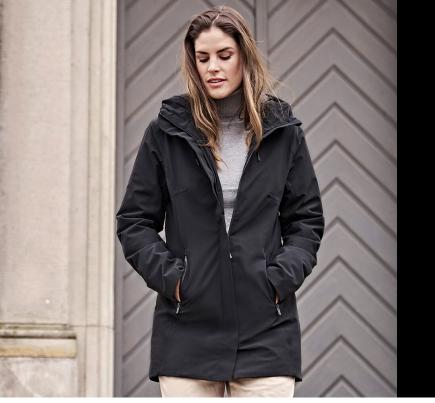

## WOMEN'S ALL WEATHER PARKA

Style 9609

Sporty city jacket in a clean, classic mid-thigh lenght design, for a versatile yet feminine and stylish look. This modern jacket is crafted in material that is both stretchable and waterproof, insulated with premium DuPont™ padding. It has a well-adapted hood, front pockets with warm lining and water -repellent zippers as well as a practical 2-way main zipper. Hidden closure with magnetic buttons and classic sporty details makes this jacket a very comfortable and stylish choice for all-round business.

## **SPECIFICATIONS**

Black

Hood // Inner pocket // Front pockets with warm lining // Waterproof with taped seams // Two-way zipper & magnetic button closure // Waterproof: 8.000 mm // Breathable: 3.000 gr // Windproof