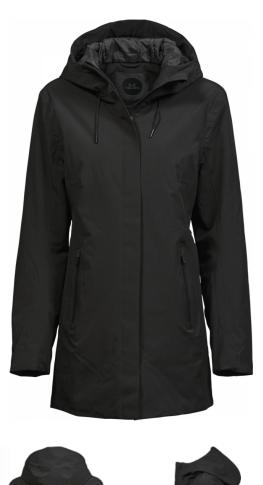

## WOMEN'S ALL WEATHER PARKA

Style 9609

Sporty city jacket in a clean, classic mid-thigh lenght design, for a versatile yet feminine and stylish look. This modern jacket is crafted in material that is both stretchable and waterproof, insulated with premium DuPont™ padding. It has a well-adapted hood, front pockets with warm lining and water -repellent zippers as well as a practical 2-way main zipper. Hidden closure with magnetic buttons and classic sporty details makes this jacket a very comfortable and stylish choice for all-round business.

## **SPECIFICATIONS**

Black

Hood // Inner pocket // Front pockets with warm lining // Waterproof with taped seams // Two-way zipper & magnetic button closure // Waterproof: 8.000 mm // Breathable: 3.000 gr // Windproof