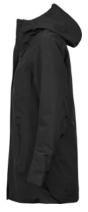

## WOMEN'S ALL WEATHER PARKA

Style 9609

Sporty city jacket in a clean, classic mid-thigh lenght design, for a versatile yet feminine and stylish look. This modern jacket is crafted in material that is both stretchable and waterproof, insulated with premium DuPont™ padding. It has a well-adapted hood, front pockets with warm lining and water -repellent zippers as well as a practical 2-way main zipper. Hidden closure with magnetic buttons and classic sporty details makes this jacket a very comfortable and stylish choice for all-round business.

## **SPECIFICATIONS**

Black

Hood // Inner pocket // Front pockets with warm lining // Waterproof with taped seams // Two-way zipper & magnetic button closure // Waterproof: 8.000 mm // Breathable: 3.000 gr // Windproof