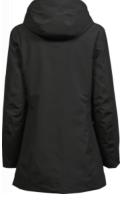

## WOMEN'S ALL WEATHER PARKA

Style 9609

Sporty city jacket in a clean, classic mid-thigh lenght design, for a versatile yet feminine and stylish look. This modern jacket is crafted in material that is both stretchable and waterproof, insulated with premium DuPont™ padding. It has a well-adapted hood, front pockets with warm lining and water -repellent zippers as well as a practical 2-way main zipper. Hidden closure with magnetic buttons and classic sporty details makes this jacket a very comfortable and stylish choice for all-round business.

## **SPECIFICATIONS**

Black

Hood // Inner pocket // Front pockets with warm lining // Waterproof with taped seams // Two-way zipper & magnetic button closure // Waterproof: 8.000 mm // Breathable: 3.000 gr // Windproof