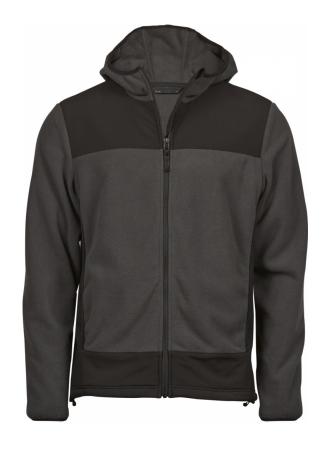

## New style MOUNTAIN HOODED FLEECE

Style 9124

The heavy and soft polyester fleece combined with reinforced ripstop polyester on shoulders and elbows, make it both cool and functional. It features quality SBS zippers, cosy hood, two large front pockets and elastic banding on the sleeves which ensure a great fit. This versatile garment features a trendy and laid-back design that can serve as either an intermediate layer or an outer layer on chilly, dry days. Whether you're heading out for a hike or simply running errands around town.

## **SPECIFICATIONS**

Asphalt/Black

Hood // SBS zipper // Reinforced panels // Adjustable hem with drawstring/stopper // Elastic banding at sleeve hem // Two front open pockets // Inner pocket

344 gsm

100% Polyester - 92% Polyester / 8% Elastane