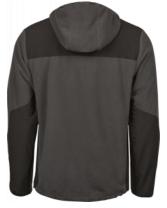

## New style MOUNTAIN HOODED FLEECE

Style 9124

The heavy and soft polyester fleece combined with reinforced ripstop polyester on shoulders and elbows, make it both cool and functional. It features quality SBS zippers, cosy hood, two large front pockets and elastic banding on the sleeves which ensure a great fit. This versatile garment features a trendy and laid-back design that can serve as either an intermediate layer or an outer layer on chilly, dry days. Whether you're heading out for a hike or simply running errands around town.

## **SPECIFICATIONS**

Asphalt/Black

Hood // SBS zipper // Reinforced panels // Adjustable hem with drawstring/stopper // Elastic banding at sleeve hem // Two front open pockets // Inner pocket

344 gsm

100% Polyester - 92% Polyester / 8% Elastane