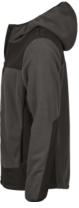

## New style MOUNTAIN HOODED FLEECE

Style 9124

The heavy and soft polyester fleece combined with reinforced ripstop polyester on shoulders and elbows, make it both cool and functional. It features quality SBS zippers, cosy hood, two large front pockets and elastic banding on the sleeves which ensure a great fit. This versatile garment features a trendy and laid-back design that can serve as either an intermediate layer or an outer layer on chilly, dry days. Whether you're heading out for a hike or simply running errands around town.

## **SPECIFICATIONS**

Asphalt/Black

Hood // SBS zipper // Reinforced panels // Adjustable hem with drawstring/stopper // Elastic banding at sleeve hem // Two front open pockets // Inner pocket

344 gsm

100% Polyester - 92% Polyester / 8% Elastane