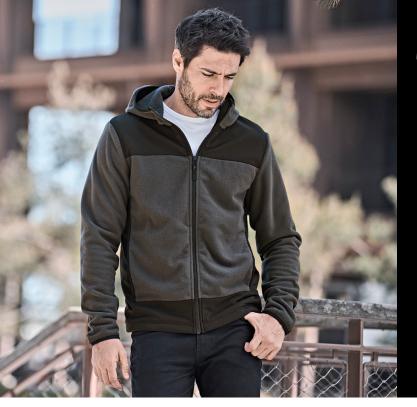

## New style MOUNTAIN HOODED FLEECE

Style 9124

The heavy and soft polyester fleece combined with reinforced ripstop polyester on shoulders and elbows, make it both cool and functional. It features quality SBS zippers, cosy hood, two large front pockets and elastic banding on the sleeves which ensure a great fit. This versatile garment features a trendy and laid-back design that can serve as either an intermediate layer or an outer layer on chilly, dry days. Whether you're heading out for a hike or simply running errands around town.

## **SPECIFICATIONS**

Asphalt/Black

Hood // SBS zipper // Reinforced panels // Adjustable hem with drawstring/stopper // Elastic banding at sleeve hem // Two front open pockets // Inner pocket

344 gsm

100% Polyester - 92% Polyester / 8% Elastane