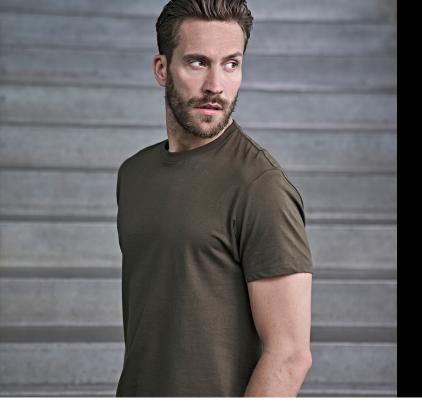

## SOF TEE

## *Style 8000*

Our iconic heavyweight tee, the Sof Tee, have been produced for more than 25 years. It is made from long fiber ringspun 185 gsm combed cotton and features a two-layer neck rib with elastane. This tee is excellent for both printing and embroidery.