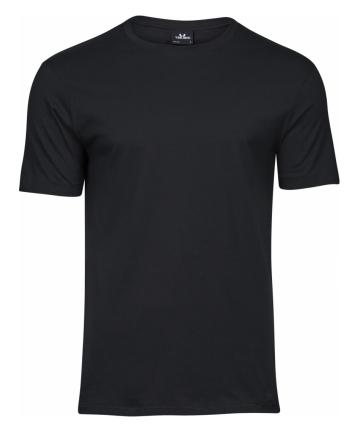

## LUXURY TEE

*Style 5000* 

This is the best single jersey T-shirt in our collection, made from high-quality, long fiber organic cotton and featuring a unique, tailored fit. It is slightly fitted around shoulders and sleeves but has a looser body. It is finished with a two-layer neck rib with elastane.

## **SPECIFICATIONS**

Black

Dark Grey

**Heather Grey** 

Navy

Red

White

Tailored fit // Shoulder to shoulder neck tape // Double preshrunk // Double stitched // Long fiber cotton // Enzyme wash // Organic cotton