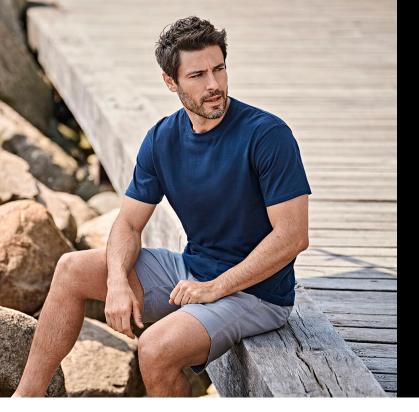

## **POWER TEE**

## *Style 1100*

With our organic Power Tee you're ready to make a powerful move! From an easy launch of your own collection, to an eyecatching marketing event - this tee meets your needs. Power Tee comes in a wide range of sizes - including children's sizes. Now its label free so its easy to brand.

## **SPECIFICATIONS**

Black Heather Grey Bright Yellow

Dark Grey Forest Green Royal

Navy Red White

Two-layer collar with elastane // Shoulder-to-shoulder neck tape // Label free // Organic cotton

140 gsm

100% supercarded organic cotton. Heather: 85%