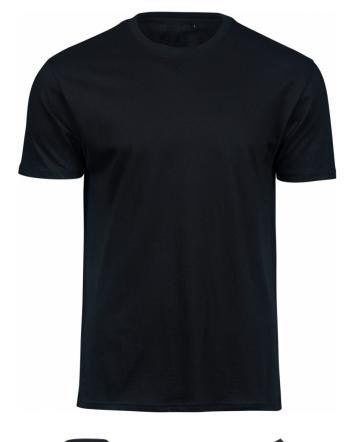

## **SPECIFICATIONS**

Black Heather Grey Bright Yellow

Dark Grey Forest Green Royal

Navy Red White

Two-layer collar with elastane // Shoulder-to-shoulder neck tape // Label free // Organic cotton

140 gsm

100% supercarded organic cotton. Heather: 85%