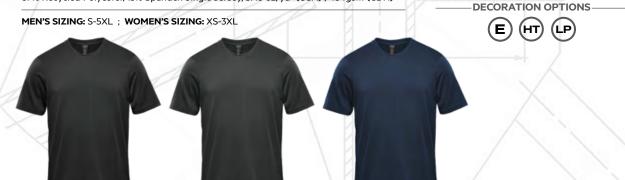

#### FABRICATION

87% Recycled Polyester/13% Spandex Single Jersey, 5.43 oz/yd<sup>2</sup> (USA) / 184gsm (CDN)

M'S & W'S: BLACK

M'S & W'S: GRAPHITE

M'S & W'S: NAVY

£28.00 RRP GBP

€28.00 RRP EURO