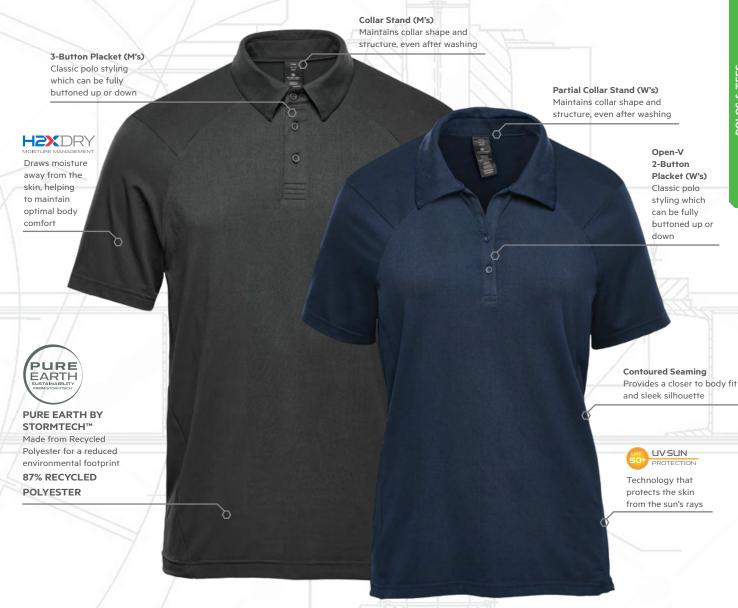

## **CAMINO PERFORMANCE S/S POLO**

TFX-1 | TFX-1W

£33.00 RRP GBP €33.00 RRP EURO

The Camino Performance Polo is built with ultra-soft touch single jersey fabric made with environmentally sustainable 87% Recycled Polyester. Articulated action shoulders allow you to move freely without binding at the shoulder. H2X-DRY® moisture management technology draws moisture away from the skin, helping you to maintain optimal body comfort.

## **FABRICATION**

87% Recycled Polyester/13% Spandex Single Jersey, 5.43 oz/yd² (USA) / 184gsm (CDN)

— DECORATION OPTIONS

PURE EARTH

M'S & W'S: GRAPHITE

M'S & W'S: NAVY

M'S & W'S: BLACK