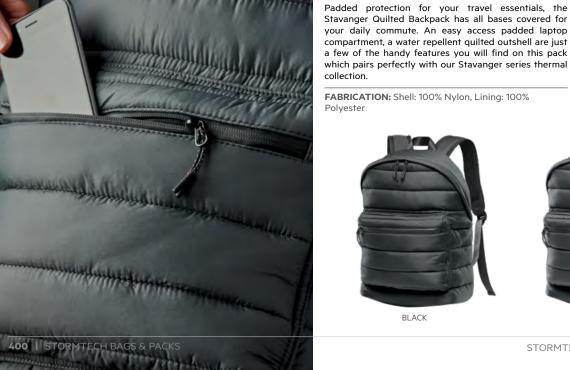

## **STAVANGER** QUILTED BACKPACK QBX-3

 $\supset$ 

**£60.00** RRP GBP **€70.00** RRP EURO

ರ

**SIZING:** 16.5" H x 11" W x 5.5" D

( 15" Maximum Device Size

**VOLUME:** 16 Liters / 976 Cubic Inch

**DECORATION OPTIONS:** (E) (LP)

44.

Secure Storage Compartments Quickly accessible, zippered compartments org your document

FEATHERFREE THERMAL SHELL Synthetic insulation, designed to be lightweight and compactible