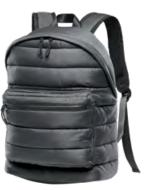

## **STAVANGER** QUILTED BACKPACK QBX-3

 $\supset$ 

**£60.00** RRP GBP **€70.00** RRP EURO

ರ

**SIZING:** 16.5" H x 11" W x 5.5" D

( 15" Maximum Device Size

**VOLUME:** 16 Liters / 976 Cubic Inch

**DECORATION OPTIONS:** (E) (LP)

BLACK

GRAPHITE