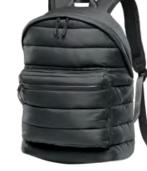

## **STAVANGER** QUILTED BACKPACK QBX-3

 $\supset$ 

**£60.00** RRP GBP **€70.00** RRP EURO

ರ

**SIZING:** 16.5" H x 11" W x 5.5" D

( 15" Maximum Device Size

**VOLUME:** 16 Liters / 976 Cubic Inch

**DECORATION OPTIONS:** (E) (LP)

BLACK

GRAPHITE