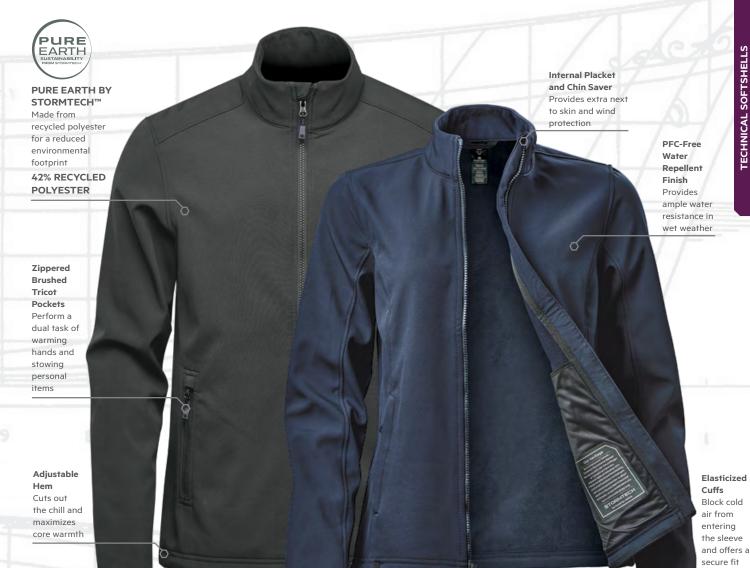

**NARVIK SOFTSHELL** 

KBR-1 | KBR-1W

£85.00

Soft-touch weather-resistant warmth. A high-performance mid-layer softshell, featuring water repellent fabric for elemental weather protection built with environmentally sustainable 42% Recycled Polyester. Zippered pockets lined with brushed tricot, along with a lightweight fleece backing provides added comfort for your hands and core. Wear on its own or partner with an H2XTREME® waterproof outer layer and a lightweight H2X-DRY® base for the ultimate layered system.

92% Polyester (42% Recycled Polyester) /8% Spandex bonded with 100% Recycled Polyester Polar Fleece, 8.11 oz/yd² (USA) / 275gsm (CDN)

MEN'S SIZING: S-3XL (Black S-5XL); WOMEN'S SIZING: XS-2XL (Black XS-3XL)