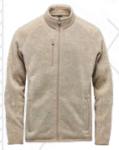

## **AVALANCHE** FULL ZIP FLEECE JACKET

FHZ-1 | FHZ-1W

£95.00 RRP GBP €95.00

RRP EURO

The Avalanche Full Zip Fleece Jacket offers long lasting cold weather comfort. Raglan sleeve design provides unrestricted movement and a great fit. Valuables are safely secured in zippered pockets, while also keeping hands warm and dry. Full front zipper with low-profile chin saver provides added protection from the elements as you venture forth with a clear conscience, knowing this fleece jacket has been created from sustainably sourced Recycled Polyester fleece.

M'S & W'S: BLACK HEATHER

M'S & W'S: NAVY HEATHER

M'S & W'S: GRANITE HEATHER

M'S & W'S: OATMEAL HEATHER