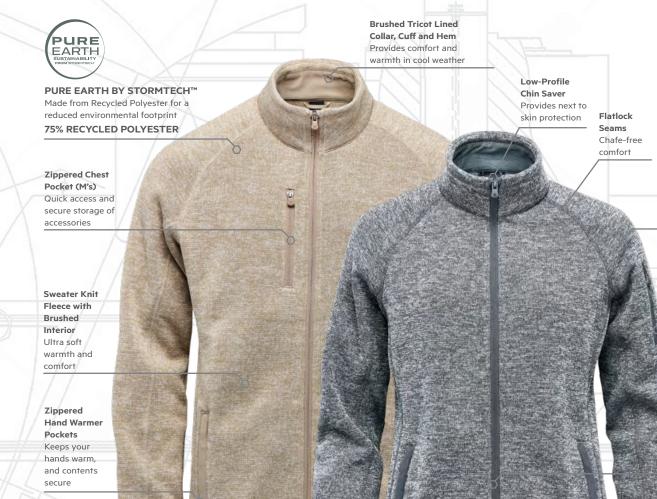

Raglan Sleeves Ergonomic design

promotes free range of movement in the shoulders

Zippered Sleeve Pocket (W's) Protects your valuables safely and securely

with quick access

Color **Matched Trim** 

Subtle tone on tone color palette

## **AVALANCHE** FULL ZIP FLEECE JACKET

FHZ-1 | FHZ-1W

£95.00 RRP GBP €95.00

RRP EURO

The Avalanche Full Zip Fleece Jacket offers long lasting cold weather comfort. Raglan sleeve design provides unrestricted movement and a great fit. Valuables are safely secured in zippered pockets, while also keeping hands warm and dry. Full front zipper with low-profile chin saver provides added protection from the elements as you venture forth with a clear conscience, knowing this fleece jacket has been created from sustainably sourced Recycled Polyester fleece.

## **FABRICATION**

75% Recycled Polyester/25% Polyester Fleece, 9.44 oz/yd² (USA) / 320gsm (CDN)

MEN'S SIZING: S-3XL (Black Heather & Granite Heather S-5XL); WOMEN'S SIZING: XS-2XL (Black Heather & Granite Heather XS-3XL)