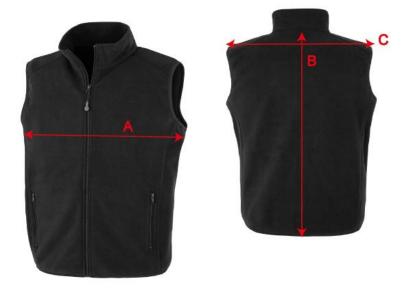

## R904X - RECYCLED POLARTHERMIC FLEECE BODYWARMER

## Measures in CMS

| TO FIT<br>APPROX<br>SIZE | SIZE                                           | XS   | S   | М    | L   | XL   | 2XL | 3XL  | 4XL | TOL<br>+/- |
|--------------------------|------------------------------------------------|------|-----|------|-----|------|-----|------|-----|------------|
|                          | UK                                             | 35"  | 38" | 41"  | 44" | 47"  | 50" | 53"  | 56" |            |
|                          | EURO                                           | 45   | 48  | 50   | 54  | 56   | 60  | 64   | 68  |            |
| А                        | 1/2 CHEST AT<br>UNDERARM - LAY<br>GARMENT FLAT | 48   | 52  | 56   | 60  | 64   | 68  | 72   | 75  | 1          |
| В                        | CENTRE BACK LENGTH                             | 61   | 63  | 66   | 69  | 72   | 75  | 78   | 81  | 1          |
| С                        | ACROSS SHOULDER TO<br>SHOULDER MEASURE         | 32.5 | 36  | 39.5 | 43  | 47.5 | 50  | 52.5 | 55  | 1          |