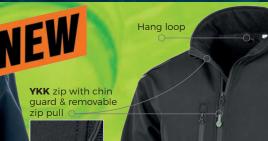

## **R900M&F** RECYCLED 3-LAYER PRINTABLE SOFTSHELL JACKET

ENHANCED WATER REPELLANCY: Rain water rolls off garment surface **BREATHABLE, WINDPROOF, PFOA - FREE** 300g/m<sup>2</sup> 3-LAYER MECHANICAL YARN **RECYCLED SOFTSHELL COMPRISING:** OUTER: 100% TOPCREEN® Recycled polyester MID LAYER: Waterproof 8000mm, breathable 1000g & windproof TPU membrane INNER: 100% Polyester recycled microfleed

Top stitch detail

front & back

**Zipped chest** & front pockets Shaped body panels

> Open cuff & waist

> > 10

34 36

Carton: 10 Pack: 5

ROUUN

**R900M** Navy (289)

R900F Navy (289) 08

Reflective

shoulder trim front

& back

ျိ

TAG FREE