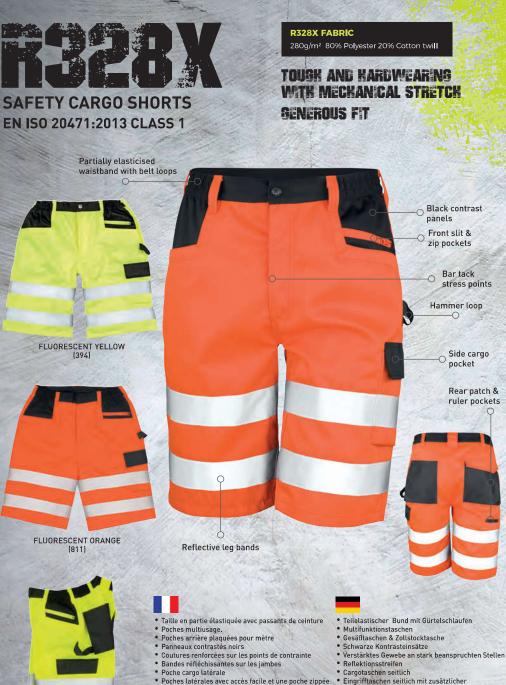

| FIT       | xs | s  | м     | L  | XL | 2XL | 3XL   | 4XL | 7        |
|-----------|----|----|-------|----|----|-----|-------|-----|----------|
| UK INCHES | 30 | 32 | 34    | 36 | 38 | 40  | 42    | 44  |          |
| ик см     | 76 | 84 | 86    | 91 | 96 | 102 | 107   | 112 | Ī        |
| EURO      | 46 | 48 | 50    | 52 | 54 | 56  | 58    | 60  | '7<br>27 |
| FR        | 38 | 40 | 42/44 | 46 | 48 | 50  | 52/54 | 56  |          |

35

**NOTE: GARMENT SHOULD BE KEPT CLEAN TO MAINTAIN EFFECTIVENESS** 

## MULTFEATURED, ON-TREND CONTRAST KGK VSBLTV SUMMER SHORT MAKING WORK SAFER, COOLER AND EASER

intérieure supplémentaire du côté gauche Passant porte-marteau • Coupe ample

- Prêt au marquage personnalisé étiquettes détachables
- Robuste et résistant avec tissu extensible mécanique
- Eingrifftaschen seitlich mit zusätzlicher
- Reißverschlusstasche innen links Hammerschlaufe Großzügige Passform
- Bereit für Ihr Logo Etikett zum Herausschneiden Robust & strapazierfähig mit mechanischem Stretch