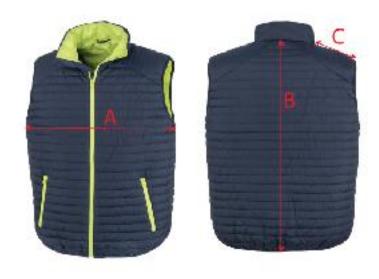

## R239X - THERMOQUILT GILET

## Measures in CMS

| TO FIT<br>APPROX.<br>CHEST | SIZE                                                     | XS   | S  | М    | L  | XL   | 2XL | 3XL  | TOL<br>+/- |
|----------------------------|----------------------------------------------------------|------|----|------|----|------|-----|------|------------|
|                            | UK                                                       | 35   | 38 | 41   | 44 | 47   | 50  | 53   |            |
|                            | EURO                                                     | 45   | 48 | 50   | 54 | 56   | 60  | 64   |            |
| А                          | 1/2 CHEST BELOW<br>ARMHOLE -<br>SMOOTH OUT TO<br>MEASURE | 48   | 52 | 56   | 60 | 64   | 68  | 72   | 1          |
| В                          | BACK LENGTH                                              | 66   | 68 | 70   | 72 | 74   | 76  | 78   | 1          |
| С                          | SHOULDER LENGTH<br>(INCLUDING BINDING<br>TRIM)           | 12.5 | 13 | 13.5 | 14 | 14.5 | 15  | 15.5 | 1          |