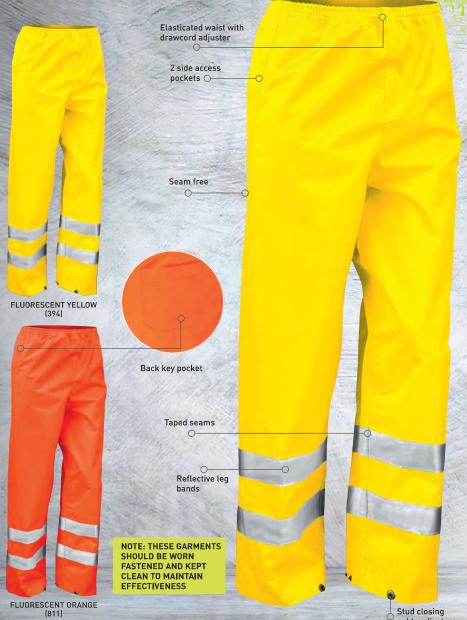

**HIGH-VIZ TROUSERS** EN ISO 20471:2013 CLASS 1

R022X FABRIC WATERPROOF, WINDPROOF 100% Polyester with PU coating

GENEROUS SIZE ALLOWING TO BE WORN AS AN OVER SARMENT

> Stud closing ankle adjusters

L/XL TO FIT WAIST UK 30-34 34-38 38-42 WAIST EURO 76-86 86-97 97-107