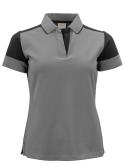

#### **DESCRIPTION**

Bicolour piqué with shorter placket and no buttons, and contrast tipping in the collar. Contrast tape in de neck and on the side slits. Tear-out neck label and separate woven size label. In the inner left side seam a pocket is provided for sewing in a laundry chip. Oeko-Tex 100 certified. This item is packed in a biobased, compostable polybag.

#### **COLORS**

Cobalt/Navy Navy/Cobalt Black/Orange (5360)

(6053)

(9030)

(9040)

Black/Red Black/Anthracite Anthracite/Black (9093)

(9390)