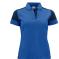

#### **DESCRIPTION**

Bicolour piqué with shorter placket and no buttons, and contrast tipping in the collar. Contrast tape in de neck and on the side slits. Tear-out neck label and separate woven size label. In the inner left side seam a pocket is provided for sewing in a laundry chip. Oeko-Tex 100 certified. This item is packed in a biobased, compostable polybag.

#### **COLORS**

Cobalt/Navy Navy/Cobalt Black/Orange (5360)

(6053)

(9030)

(9040)

Black/Red Black/Anthracite Anthracite/Black (9093)

(9390)