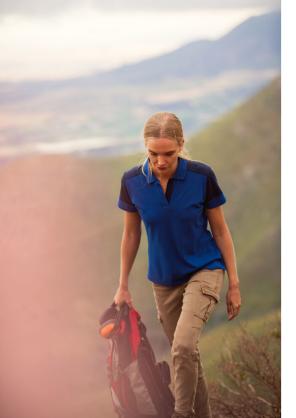

#### **DESCRIPTION**

Bicolour piqué with shorter placket and no buttons, and contrast tipping in the collar. Contrast tape in de neck and on the side slits. Tear-out neck label and separate woven size label. In the inner left side seam a pocket is provided for sewing in a laundry chip. Oeko-Tex 100 certified. This item is packed in a biobased, compostable polybag.

### **COMPOSITION**

60% organic cotton, 40% recycled polyester, 200 g/m<sup>2</sup>

Gender: Women Weight: 200 g/m<sup>2</sup> Measurements:

#### **COLORS**

Cobalt/Navy Navy/Cobalt Black/Orange (5360)

(6053)

(9030)

(9040)

Black/Red Black/Anthracite Anthracite/Black (9093)

(9390)