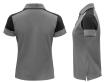

#### **DESCRIPTION**

Bicolour piqué with shorter placket and no buttons, and contrast tipping in the collar. Contrast tape in de neck and on the side slits. Tear-out neck label and separate woven size label. In the inner left side seam a pocket is provided for sewing in a laundry chip. Oeko-Tex 100 certified. This item is packed in a biobased, compostable polybag.

#### **COLORS**

Cobalt/Navy Navy/Cobalt Black/Orange (5360)

(6053)

(9030)

(9040)

Black/Red Black/Anthracite Anthracite/Black (9093)

(9390)