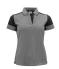

#### **DESCRIPTION**

Bicolour piqué with shorter placket and no buttons, and contrast tipping in the collar. Contrast tape in de neck and on the side slits. Tear-out neck label and separate woven size label. In the inner left side seam a pocket is provided for sewing in a laundry chip. Oeko-Tex 100 certified. This item is packed in a biobased, compostable polybag.

### **COMPOSITION**

60% organic cotton, 40% recycled polyester, 200 g/m<sup>2</sup>

Gender: Women Weight: 200 g/m<sup>2</sup> Measurements:

#### **COLORS**

Cobalt/Navy Navy/Cobalt Black/Orange (5360)

(6053)

(9030)

(9040)

Black/Red Black/Anthracite Anthracite/Black (9093)

(9390)