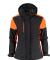

#### **DESCRIPTION**

Bicoloured, padded softshell jacket with detachable hood. Zipper cover with press buttons in centre front. Adjustable Velcro-straps at bottom sleeves and elastic cord at hood and bottom seam. Two zipped inner pockets. Reflective piping at lower back. Tear-out neck label and separate size label. Laundry chip pocket at inner left side seam. Zipper pullers in contrast colour. Replacement zipper pullers sold separately. Oeko-Tex 100 certified. Packed in a biobased, compostable polybag.

#### **COLORS**

Cobalt/Navy (5360)

Navy/Cobalt Black/Orange (6053)

(9030)

Black/Red (9040)

Black/Antracite (9093)

Anthracite/Black (9390)