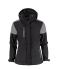

#### **DESCRIPTION**

Bicoloured, padded softshell jacket with detachable hood. Zipper cover with press buttons in centre front. Adjustable Velcro-straps at bottom sleeves and elastic cord at hood and bottom seam. Two zipped inner pockets. Reflective piping at lower back. Tear-out neck label and separate size label. Laundry chip pocket at inner left side seam. Zipper pullers in contrast colour. Replacement zipper pullers sold separately. Oeko-Tex 100 certified. Packed in a biobased, compostable polybag.

#### **COLORS**

Cobalt/Navy (5360)

Navy/Cobalt Black/Orange (6053)

(9030)

Black/Red (9040)

Black/Antracite (9093)

Anthracite/Black (9390)