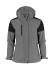

#### **DESCRIPTION**

Bicoloured, padded softshell jacket with detachable hood. Zipper cover with press buttons in centre front. Adjustable Velcro-straps at bottom sleeves and elastic cord at hood and bottom seam. Two zipped inner pockets. Reflective piping at lower back. Tear-out neck label and separate size label. Laundry chip pocket at inner left side seam. Zipper pullers in contrast colour. Replacement zipper pullers sold separately. Oeko-Tex 100 certified. Packed in a biobased, compostable polybag.

#### **COLORS**

Cobalt/Navy (5360)

Navy/Cobalt Black/Orange (6053)

(9030)

Black/Red (9040)

Black/Antracite (9093)

Anthracite/Black (9390)