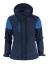

#### **DESCRIPTION**

Bicoloured, padded softshell jacket with detachable hood. Zipper cover with press buttons in centre front. Adjustable Velcro-straps at bottom sleeves and elastic cord at hood and bottom seam. Two zipped inner pockets. Reflective piping at lower back. Tear-out neck label and separate size label. Laundry chip pocket at inner left side seam. Zipper pullers in contrast colour. Replacement zipper pullers sold separately. Oeko-Tex 100 certified. Packed in a biobased, compostable polybag.

#### **COLORS**

Cobalt/Navy (5360)

Navy/Cobalt Black/Orange (6053)

(9030)

Black/Red (9040)

Black/Antracite (9093)

Anthracite/Black (9390)