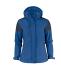

#### **DESCRIPTION**

Bicoloured, padded softshell jacket with detachable hood. Zipper cover with press buttons in centre front. Adjustable Velcro-straps at bottom sleeves and elastic cord at hood and bottom seam. Two zipped inner pockets. Reflective piping at lower back. Tear-out neck label and separate size label. Laundry chip pocket at inner left side seam. Zipper pullers in contrast colour. Replacement zipper pullers sold separately. Oeko-Tex 100 certified. Packed in a biobased, compostable polybag.

#### **COLORS**

Cobalt/Navy (5360)

Navy/Cobalt Black/Orange (6053)

(9030)

Black/Red (9040)

Black/Antracite (9093)

Anthracite/Black (9390)