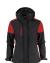

#### **DESCRIPTION**

Bicoloured, padded softshell jacket with detachable hood. Zipper cover with press buttons in centre front. Adjustable Velcro-straps at bottom sleeves and elastic cord at hood and bottom seam. Two zipped inner pockets. Reflective piping at lower back. Tear-out neck label and separate size label. Laundry chip pocket at inner left side seam. Zipper pullers in contrast colour. Replacement zipper pullers sold separately. Oeko-Tex 100 certified. Packed in a biobased, compostable polybag.

#### **COLORS**

Cobalt/Navy (5360)

Navy/Cobalt Black/Orange (6053)

(9030)

Black/Red (9040)

Black/Antracite (9093)

Anthracite/Black (9390)