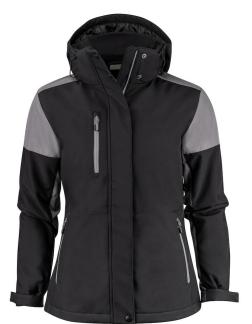

#### **DESCRIPTION**

Bicoloured, padded softshell jacket with detachable hood. Zipper cover with press buttons in centre front. Adjustable Velcro-straps at bottom sleeves and elastic cord at hood and bottom seam. Two zipped inner pockets. Reflective piping at lower back. Tear-out neck label and separate size label. Laundry chip pocket at inner left side seam. Zipper pullers in contrast colour. Replacement zipper pullers sold separately. Oeko-Tex 100 certified. Packed in a biobased, compostable polybag.

#### **COLORS**

Cobalt/Navy (5360)

Navy/Cobalt Black/Orange (6053)

(9030)

Black/Red (9040)

Black/Antracite (9093)

Anthracite/Black (9390)