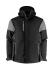

#### **DESCRIPTION**

Bicoloured, padded softshell jacket with detachable hood. Zipper cover with press buttons in centre front. Adjustable Velcro-straps at bottom sleeves and elastic cord at hood and bottom seam. Two zipped inner pockets. Reflective piping at lower back. Tear-out neck label and separate size label. Laundry chip pocket at inner left side seam. Zipper pullers in contrast colour. Replacement zipper pullers sold separately. Oeko-Tex 100 certified. Packed in a biobased, compostable polybag.

#### **COLORS**

Navy/Cobalt Black/Orange (6053)

(9030)

Black/Red (9040)

(9093)

Black/Anthracite Anthracite/Black (9390)