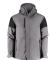

#### **DESCRIPTION**

Bicoloured, padded softshell jacket with detachable hood. Zipper cover with press buttons in centre front. Adjustable Velcro-straps at bottom sleeves and elastic cord at hood and bottom seam. Two zipped inner pockets. Reflective piping at lower back. Tear-out neck label and separate size label. Laundry chip pocket at inner left side seam. Zipper pullers in contrast colour. Replacement zipper pullers sold separately. Oeko-Tex 100 certified. Packed in a biobased, compostable polybag.

#### **COLORS**

Navy/Cobalt Black/Orange (6053)

(9030)

Black/Red (9040)

(9093)

Black/Anthracite Anthracite/Black (9390)