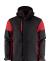

#### **DESCRIPTION**

Bicoloured, padded softshell jacket with detachable hood. Zipper cover with press buttons in centre front. Adjustable Velcro-straps at bottom sleeves and elastic cord at hood and bottom seam. Two zipped inner pockets. Reflective piping at lower back. Tear-out neck label and separate size label. Laundry chip pocket at inner left side seam. Zipper pullers in contrast colour. Replacement zipper pullers sold separately. Oeko-Tex 100 certified. Packed in a biobased, compostable polybag.

#### **COLORS**

Navy/Cobalt Black/Orange (6053)

(9030)

Black/Red (9040)

(9093)

Black/Anthracite Anthracite/Black (9390)