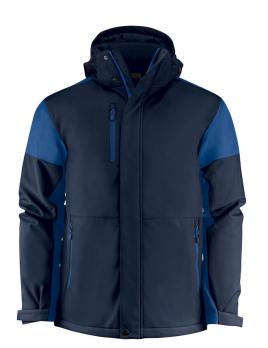

# Prime padded softshell

#### **DESCRIPTION**

Bicoloured, padded softshell jacket with detachable hood. Zipper cover with press buttons in centre front. Adjustable Velcro-straps at bottom sleeves and elastic cord at hood and bottom seam. Two zipped inner pockets. Reflective piping at lower back. Tear-out neck label and separate size label. Laundry chip pocket at inner left side seam. Zipper pullers in contrast colour. Replacement zipper pullers sold separately. Oeko-Tex 100 certified. Packed in a biobased, compostable polybag.

### **COMPOSITION**

Shell fabric: 100% recycled polyester, 280 g/m², bonded with 100% recycled polyester fleece, WP

3000/ MVP 3000

Padding: 100% recycled polyester Lining: 100% recycled polyester

Gender: Men Weight: 280 g/m<sup>2</sup> Measurements: