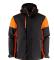

#### **DESCRIPTION**

Bicoloured, padded softshell jacket with detachable hood. Zipper cover with press buttons in centre front. Adjustable Velcro-straps at bottom sleeves and elastic cord at hood and bottom seam. Two zipped inner pockets. Reflective piping at lower back. Tear-out neck label and separate size label. Laundry chip pocket at inner left side seam. Zipper pullers in contrast colour. Replacement zipper pullers sold separately. Oeko-Tex 100 certified. Packed in a biobased, compostable polybag.

#### **COLORS**

Navy/Cobalt Black/Orange (6053)

(9030)

Black/Red (9040)

(9093)

Black/Anthracite Anthracite/Black (9390)