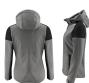

# **Prime softshell lady**

#### DESCRIPTION

Bicolour softshell jacket with detachable hood. Contrast zipper in centre front and on front pockets. Adjustable Velcro-straps at bottom sleeves and elastic cord at the hood and bottom seam. Tear-out neck label and separate woven size label. In the inner left side seam a pocket is provided for sewing in a laundry chip. Zipper pullers in contrast colour. Replacement zipper pullers sold separately. Oeko-Tex 100 certified. This item is packed in a biobased, compostable polybag.

### COMPOSITION

Shell fabric: 100% recycled polyester, 280 g/m², bonded with 100% recycled polyester fleece, WP 3000/ MVP 3000. Lining (sleeves): 100% recycled polyester Gender: Women Weight: 280 g/m<sup>2</sup> Measurements: