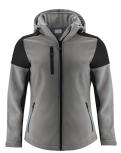

# **Prime softshell lady**

#### DESCRIPTION

Bicolour softshell jacket with detachable hood. Contrast zipper in centre front and on front pockets. Adjustable Velcro-straps at bottom sleeves and elastic cord at the hood and bottom seam. Tear-out neck label and separate woven size label. In the inner left side seam a pocket is provided for sewing in a laundry chip. Zipper pullers in contrast colour. Replacement zipper pullers sold separately. Oeko-Tex 100 certified. This item is packed in a biobased, compostable polybag.

### COMPOSITION

Shell fabric: 100% recycled polyester, 280 g/m², bonded with 100% recycled polyester fleece, WP 3000/ MVP 3000. Lining (sleeves): 100% recycled polyester Gender: Women Weight: 280 g/m<sup>2</sup> Measurements: