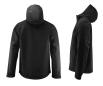

# **HIKER**

#### **DESCRIPTION**

Functional shell jacket with taped seams. Waterproof zipper at centre front and at the chest pocket. Reversed nylon zippers at side pockets. Adjustable sleeves with Velcro. Inner mesh lining with embroidery zipper. The hood and bottom hem are adjustable with an elastic cord. Zipper pullers in contrasting colour. Possible to add zip pullers in other colours matching the company logo. This item is packed in a biobased, compostable polybag.

#### **COMPOSITION**

Shell: 100% recycled polyester, 140 g/m², WP 5000/ MVP 5000.

Lining: 100% polyester mesh

Gender: Men Weight: 140 g/m<sup>2</sup> Measurements:

**SIZE** 

S-5XL