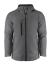

#### **DESCRIPTION**

Functional shell jacket with taped seams. Waterproof zipper at centre front and at the chest pocket. Reversed nylon zippers at side pockets. Adjustable sleeves with Velcro. Inner mesh lining with embroidery zipper. The hood and bottom hem are adjustable with an elastic cord. Zipper pullers in contrasting colour. Possible to add zip pullers in other colours matching the company logo. This item is packed in a biobased, compostable polybag.

#### **COMPOSITION**

Shell: 100% recycled polyester, 140 g/m², WP 5000/ MVP 5000.

Lining: 100% polyester mesh

Gender: Men Weight: 140 g/m<sup>2</sup> Measurements:

**SIZE** 

S-5XL

### **COLORS**

White (100)

Red (400)

Navy (600)

(616)

Dark Navy (632)

Ocean Blue Fresh Green (728)

Black (900)