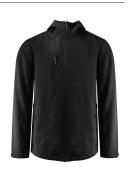

# **HIKER**

#### **DESCRIPTION**

Functional shell jacket with taped seams. Waterproof zipper at centre front and at the chest pocket. Reversed nylon zippers at side pockets. Adjustable sleeves with Velcro. Inner mesh lining with embroidery zipper. The hood and bottom hem are adjustable with an elastic cord. Zipper pullers in contrasting colour. Possible to add zip pullers in other colours matching the company logo. This item is packed in a biobased, compostable polybag.

#### **COMPOSITION**

Shell: 100% recycled polyester, 140 g/m², WP 5000/ MVP 5000.

Lining: 100% polyester mesh

Gender: Men Weight: 140 g/m<sup>2</sup> Measurements:

**SIZE** 

S-5XL