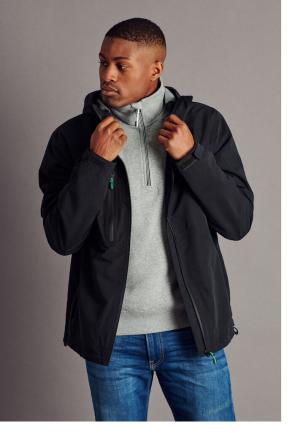

# **HIKER**

#### **DESCRIPTION**

Functional shell jacket with taped seams. Waterproof zipper at centre front and at the chest pocket. Reversed nylon zippers at side pockets. Adjustable sleeves with Velcro. Inner mesh lining with embroidery zipper. The hood and bottom hem are adjustable with an elastic cord. Zipper pullers in contrasting colour. Possible to add zip pullers in other colours matching the company logo. This item is packed in a biobased, compostable polybag.

#### **COMPOSITION**

Shell: 100% recycled polyester, 140 g/m², WP 5000/ MVP 5000.

Lining: 100% polyester mesh

Gender: Men Weight: 140 g/m<sup>2</sup> Measurements:

**SIZE** 

S-5XL