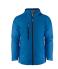

#### **DESCRIPTION**

Functional shell jacket with taped seams. Waterproof zipper at centre front and at the chest pocket. Reversed nylon zippers at side pockets. Adjustable sleeves with Velcro. Inner mesh lining with embroidery zipper. The hood and bottom hem are adjustable with an elastic cord. Zipper pullers in contrasting colour. Possible to add zip pullers in other colours matching the company logo. This item is packed in a biobased, compostable polybag.

### **COLORS**

White (100)

Red (400)

Navy (600)

(616)

Dark Navy (632)

Ocean Blue Fresh Green (728)

Black (900)