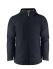

#### **DESCRIPTION**

Functional shell jacket with taped seams. Waterproof zipper at centre front and at the chest pocket. Reversed nylon zippers at side pockets. Adjustable sleeves with Velcro. Inner mesh lining with embroidery zipper. The hood and bottom hem are adjustable with an elastic cord. Zipper pullers in contrasting colour. Possible to add zip pullers in other colours matching the company logo. This item is packed in a biobased, compostable polybag.

### **COLORS**

White (100)

Red (400)

Navy (600)

(616)

Dark Navy (632)

Ocean Blue Fresh Green (728)

Black (900)