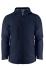

#### **DESCRIPTION**

Functional shell jacket with taped seams. Waterproof zipper at centre front and at the chest pocket. Reversed nylon zippers at side pockets. Adjustable sleeves with Velcro. Inner mesh lining with embroidery zipper. The hood and bottom hem are adjustable with an elastic cord. Zipper pullers in contrasting colour. Possible to add zip pullers in other colours matching the company logo. This item is packed in a biobased, compostable polybag.

### **COLORS**

White (100)

Red (400)

Navy (600)

(616)

Dark Navy (632)

Ocean Blue Fresh Green (728)

Black (900)