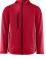

#### **DESCRIPTION**

Functional shell jacket with taped seams. Waterproof zipper at centre front and at the chest pocket. Reversed nylon zippers at side pockets. Adjustable sleeves with Velcro. Inner mesh lining with embroidery zipper. The hood and bottom hem are adjustable with an elastic cord. Zipper pullers in contrasting colour. Possible to add zip pullers in other colours matching the company logo. This item is packed in a biobased, compostable polybag.

### **COLORS**

White (100)

Red (400)

Navy (600)

(616)

Dark Navy (632)

Ocean Blue Fresh Green (728)

Black (900)