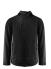

#### **DESCRIPTION**

Functional shell jacket with taped seams. Waterproof zipper at centre front and at the chest pocket. Reversed nylon zippers at side pockets. Adjustable sleeves with Velcro. Inner mesh lining with embroidery zipper. The hood and bottom hem are adjustable with an elastic cord. Zipper pullers in contrasting colour. Possible to add zip pullers in other colours matching the company logo. This item is packed in a biobased, compostable polybag.

#### **COMPOSITION**

Shell: 100% recycled polyester, 140 g/m², WP 5000/ MVP 5000.

Lining: 100% polyester mesh

Gender: Men Weight: 140 g/m<sup>2</sup> Measurements:

**SIZE** 

S-5XL

### **COLORS**

White (100)

Red (400)

Navy (600)

(616)

Dark Navy (632)

Ocean Blue Fresh Green (728)

Black (900)