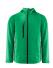

#### **DESCRIPTION**

Functional shell jacket with taped seams. Waterproof zipper at centre front and at the chest pocket. Reversed nylon zippers at side pockets. Adjustable sleeves with Velcro. Inner mesh lining with embroidery zipper. The hood and bottom hem are adjustable with an elastic cord. Zipper pullers in contrasting colour. Possible to add zip pullers in other colours matching the company logo. This item is packed in a biobased, compostable polybag.

#### **COMPOSITION**

Shell: 100% recycled polyester, 140 g/m², WP 5000/ MVP 5000.

Lining: 100% polyester mesh

Gender: Men Weight: 140 g/m<sup>2</sup> Measurements:

**SIZE** 

S-5XL

### **COLORS**

White (100)

Red (400)

Navy (600)

(616)

Dark Navy (632)

Ocean Blue Fresh Green (728)

Black (900)