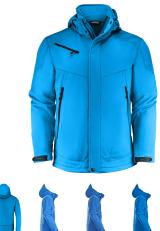

# Skeleton

### DESCRIPTION

Padded soft shell with detachable hood, pre-curved sleeves, drawstring at bottom hem and Velcro adjustment at bottom sleeves. Front pockets and chest pocket with zippers, 2 inner pockets with zippers and one mesh pocket.

#### COMPOSITION

100% polyester with TPU membrane Lining: 100% polyester fleece. Shell: 280 g/m<sup>2</sup> Padding: 100% polyester, 80 g/m<sup>2</sup> in body, 60 g/m<sup>2</sup> in hood and sleeves Gender: Men Weight: 280 g/m<sup>2</sup> Measurements: