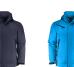

### DESCRIPTION

Padded soft shell with detachable hood, pre-curved sleeves, drawstring at bottom hem and Velcro adjustment at bottom sleeves. Front pockets and chest pocket with zippers, 2 inner pockets with zippers and one mesh pocket.

#### COLORS

Black

(900)

SIZE XS-5XL

White (100)

Red (400)

(632)

Ocean Blue Fresh Green (728)