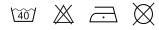

#### PRINTER 2261035

# Skeleton

### DESCRIPTION

Padded soft shell with detachable hood, pre-curved sleeves, drawstring at bottom hem and Velcro adjustment at bottom sleeves. Front pockets and chest pocket with zippers, 2 inner pockets with zippers and one mesh pocket.

#### COMPOSITION

100% polyester with TPU membrane Lining: 100% polyester fleece. Shell: 280 g/m<sup>2</sup> Padding: 100% polyester, 80 g/m<sup>2</sup> in body, 60 g/m<sup>2</sup> in hood and sleeves Gender: Men Weight: 280 g/m<sup>2</sup> Measurements:



#### COLORS











Black

(900)

SIZE XS-5XL



White (100)

Red (400)

(632)

Ocean Blue Fresh Green (728)

Steel Grey (935)

## **CARE INSTRUCTIONS**



Navy

(600)

 $\boxtimes$