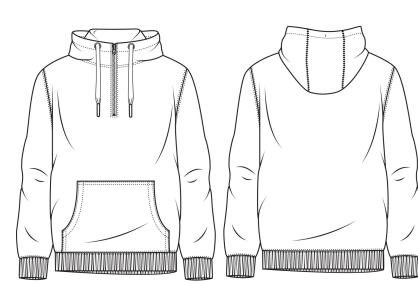

#### FABRIC

80% cotton 20% polyester, 280gsm

FEATURES/STYLE & FIT

Regular fit 100% cotton face

Self colour jersey lined hood

Self colour woven tape to neck and back of zip

Taped shoulders

Full needle doubled layered cuff and welt applied with twin needle stitching

Double stitched armholes and shoulders

Kangeroo pocket

Metal central 1/4 zip with metal puller

Matching metal eyelets

Flat self coloured cord with metal ends

Tear out back neck label for easy rebranding