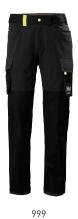

## **OXFORD 4X CARGO PANT**

77408

COLORS
599 NAVY/EBONY, 989 EBONY/BLACK, 990 BLACK, 999
BLACK/EBONY

## SIZES

C44-C68, D88-D124, C146-C156

Main fabric: 94% Polyamide, 6% Elastane - 260g/m² Secondary fabric: 79% Cotton, 18% Polyester, 3% Elastane - 265g/m²

Reinforcement: 100% Polyamide - 195g/m²

- 4-way stretch fabric
  Lightweight fabric
  Broad center back belt loop for extra stability and strength
- Gusset in crotch for freedom of movement
- Plastic covered metal buttons
- Thigh pockets with fastener closure
- ID card loop
- Reinforcement fabric on bottom hem
  Possibility to increase leg length by 5cm
  Reflective details