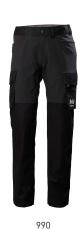

## **OXFORD 4X CARGO PANT**

77408

COLORS
599 NAVY/EBONY, 989 EBONY/BLACK, 990 BLACK, 999
BLACK/EBONY

## SIZES

C44-C68, D88-D124, C146-C156

Main fabric: 94% Polyamide, 6% Elastane - 260g/m² Secondary fabric: 79% Cotton, 18% Polyester, 3% Elastane - 265g/m²

Reinforcement: 100% Polyamide - 195g/m²

- 4-way stretch fabric
  Lightweight fabric
  Broad center back belt loop for extra stability and strength
- Gusset in crotch for freedom of movement
- Plastic covered metal buttons
- Thigh pockets with fastener closure
- ID card loop
- Reinforcement fabric on bottom hem
  Possibility to increase leg length by 5cm
  Reflective details