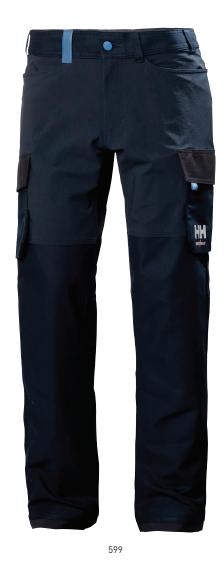

## **OXFORD 4X CARGO PANT**

77408

COLORS
599 NAVY/EBONY, 989 EBONY/BLACK, 990 BLACK, 999
BLACK/EBONY

## SIZES

C44-C68, D88-D124, C146-C156

Main fabric: 94% Polyamide, 6% Elastane - 260g/m² Secondary fabric: 79% Cotton, 18% Polyester, 3% Elastane - 265g/m²

Reinforcement: 100% Polyamide - 195g/m²

- 4-way stretch fabric
  Lightweight fabric
  Broad center back belt loop for extra stability and strength
- Gusset in crotch for freedom of movement
- Plastic covered metal buttons
- Thigh pockets with fastener closure
- ID card loop
- Reinforcement fabric on bottom hem
  Possibility to increase leg length by 5cm
  Reflective details