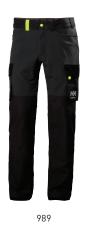

## **OXFORD 4X CARGO PANT**

77408

COLORS
599 NAVY/EBONY, 989 EBONY/BLACK, 990 BLACK, 999
BLACK/EBONY

## SIZES

C44-C68, D88-D124, C146-C156

Main fabric: 94% Polyamide, 6% Elastane - 260g/m² Secondary fabric: 79% Cotton, 18% Polyester, 3% Elastane - 265g/m²

Reinforcement: 100% Polyamide - 195g/m²

- 4-way stretch fabric
  Lightweight fabric
  Broad center back belt loop for extra stability and strength
- Gusset in crotch for freedom of movement
- Plastic covered metal buttons
- Thigh pockets with fastener closure
- ID card loop
- Reinforcement fabric on bottom hem
  Possibility to increase leg length by 5cm
  Reflective details