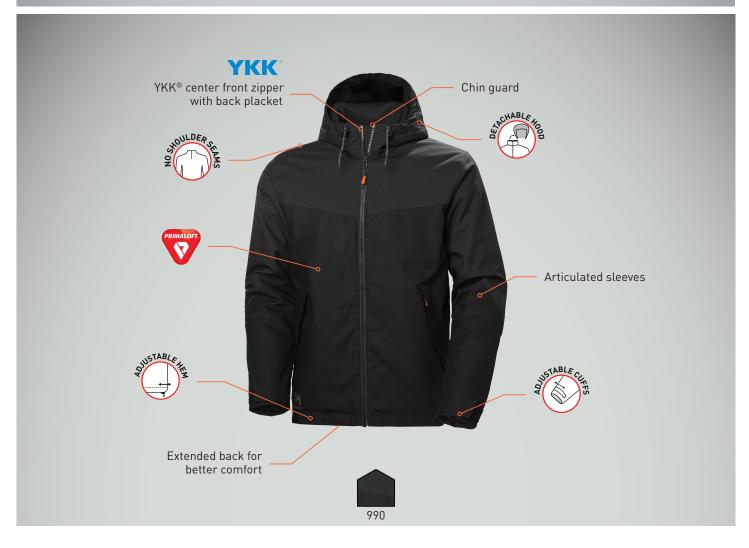

- Critically tapedNo shoulder seams
- Articulated sleeves
- Extended back for max comfort
- YKK® center front zipper with back placket
- Chin guard
  YKK® hand pockets zipper
  Inner pocket
- Cuffs with velcro adjustment
- Detachable hood
- Draw cord adjustment at hood
- Draw cord adjustment at hem
- Zipper for entry inside garment for logo application