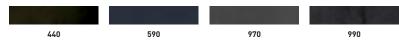

# **MANCHESTER SHELL JACKET**

71043







 $Classic\ waterproof\ \&\ breathable\ Helly\ Tech\ shell\ jacket\ with\ zip-in\ option\ for\ all-year\ use.\ Fits\ with\ a\ lot\ of\ our\ insulation\ products\ -\ both\ in\ fleece\ \&\ Primaloft.$ 



HELLY TECH®



## COLORS

**440** OLIVE GREEN, **590** NAVY, **970** DARK GREY, **990** BLACK

#### SIZES

XS-4XL

#### **FABRIC**

Main fabric: 100% Polyester - 150 g/m<sup>2</sup>

### **OEKO-TEX/BLUESIGN**

Bluesign approved

- EN 343 3,3
- Helly Tech® Protection
- Waterproof, windproof & breathable
- Fully taped construction
- Detachable hood
- Adjustable hood with drawcord & fastener
- Brushed polyester inside collar
- No shoulder seams
- $\bullet$  YKK  $\!\!^{\tiny{\circledR}}$  front zipper with chin protector
- Front storm flap
- Chest pocket with YKK® zipper
- Hand pockets with Y