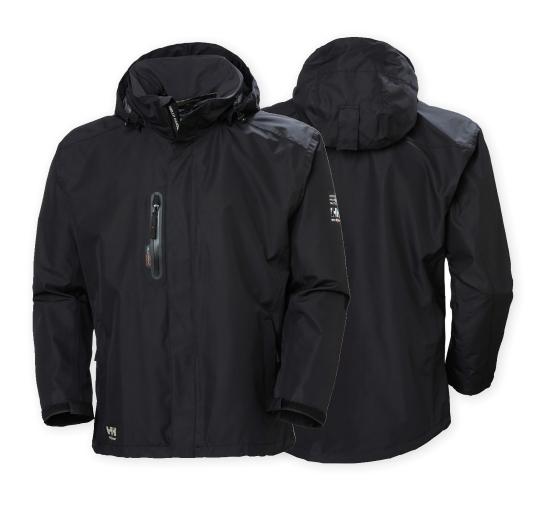

# **MANCHESTER SHELL JACKET**

71043

 $Classic\ waterproof\ \&\ breathable\ Helly\ Tech\ shell\ jacket\ with\ zip-in\ option\ for\ all-year\ use.\ Fits\ with\ a\ lot\ of\ our\ insulation\ products\ -\ both\ in\ fleece\ \&\ Primaloft.$ 

### **OEKO-TEX/BLUESIGN**

Bluesign approved

- EN 343 3,3
- Helly Tech® Protection
- Waterproof, windproof & breathable
- Fully taped construction
- Detachable hood
- Adjustable hood with drawcord & fastener
- Brushed polyester inside collar
- No shoulder seams
- $\bullet$  YKK  $\!\!^{\tiny{\circledR}}$  front zipper with chin protector
- Front storm flap
- Chest pocket with YKK® zipper
- Hand pockets with YKK® zipper

- Hand pockets with brushed lining
- Embellishment zipper
- Adjustable cuffs
- Adjustable hem with elastic drawcord