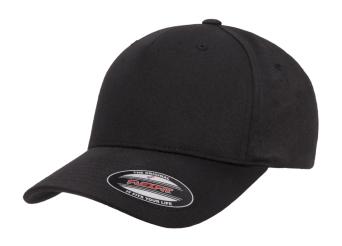

## FLEXFIT® FIVE PANEL CAP

FLEXFIT®

BLACK 19-4305 KHAKI

17-1312

NAVY

19-4025

WHITE

11-0601

- 5 panel cap with front panel ideal for screenprinting
- Hard buckram. Structured
- Closed back. Stretch fitted
- Matching undervisor, 8-row stitching on visor