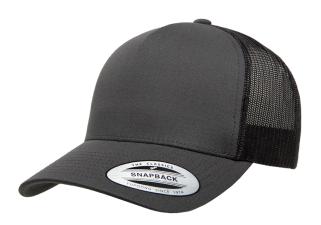

## YP CLASSICS® 5-PANEL RETRO TRUCKER CAP

YP CLASSICS® TRUCKER

| BLACK   | CHARCOAL | KHAKI   | NAVY    |
|---------|----------|---------|---------|
| 19-4305 | 18-0000  | 17-1312 | 19-4025 |

| RED     | WHITE   |
|---------|---------|
| 19-1664 | 11-0601 |

**CONTENTS** 65% Polyester / 35% Cotton

OSFA (6 5/8" - 7 5/8")

| PROFILE | Mid                    |
|---------|------------------------|
| VISOR   | Permacurv <sup>®</sup> |
| PANELS  | 5                      |
| CROWN   | 3 ½" High              |

### **PRODUCT DETAILS**

Featuring the mesh fabric panels for ultimate breathability, the YP Classics® 5-panel Retro Trucker cap offers the finest style and max breathability. It is designed to boost your activity.

- Retro style trucker cap ideal for screenprinting
- Hard buckram. Structured
- Matching plastic snapback closure
- Matching undervisor, 8-row stitching on visor