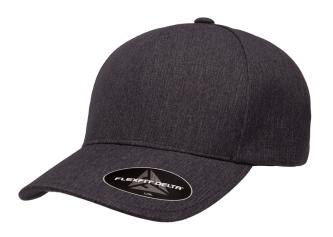

# FLEXFIT DELTA® CARBON CAP

FLEXFIT DELTA®, BESTSELLERS, PERFORMANCE, WATER REPELLENT, STAIN BLOCK TECH

| MELANGE | MELANGE  | MELANGE |
|---------|----------|---------|
| BLUE    | CHARCOAL | SILVER  |
| 16-3907 | 18-0503  | 14-4103 |

# **PRODUCT DETAILS**

The carbon collection presents a whole new array of color options on our most innovative Flexfit Delta® cap. It's fortified with carbon fiber-like grid for stretchability and durability while featuring the same revolutionary no-seam construction and stain-block technology. Match it with any style and performance with its groundbreaking technology and sleek, polished look.