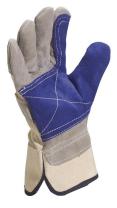

# TOP QUALITY COWHIDE GREY DOCKER GLOVE **Ref.** DS202RP

#### Product specifications

Cowhide split leather with cotton canvas lining. Reinforcement on palm, thumb and index. Canvas back with leather reinforcement. Reinforced canvas cuff.

Palm: Split leather Thickness between 0.9 and 1.1 mm. Reinforcement: Split cowhide Thickness between 0.9 and 1.1 mm. Back: cotton fabric 150g/ m<sup>2</sup> minimum. Cuff: cotton twill 220g / m<sup>2</sup> minimum.

#### COLOUR

Grey-Blue

SIZE 10

Certifications and Standards