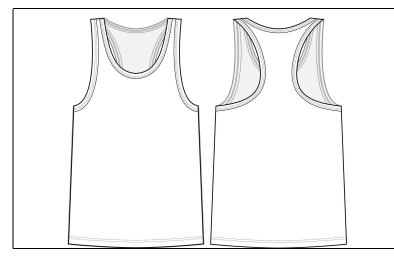

## MEASUREMENT SPECIFICATION REPORT

STYLE # 6008 WOMEN'S JERSEY RACERBACK TANK

FABRICATION 100% Combed and Ring-Spun Cotton 52% Combed and Ring-Spun Cotton, 48% Polyester 90% Combed and Ring-Spun Cotton, 10% Polyester