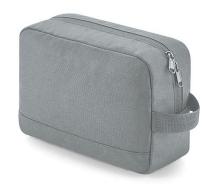

## **Recycled Essentials Wash Bag**

Made from recycled materials

Pantone

BlackC

486

2768

430C

Colour

**Approx Product Weight** 

**Dimensions** Capacity

Colours

24x17x9 cm 3 Maximum Embroidery \*\* 11 cm tubular hoop 22x11 cm

Maximum Print Area \*\*

Black, Blush Pink, Navy, Pure Grey

**Fabric** 100% Recycled 600D Polyester

Zippered main compartment

Internal pockets Wipe clean interior Multi-purpose use Grab handle

TearAway label for ease of rebranding

Matching Style(s) BG278, BG281, BG282, BG283, BG284, BG285, BG286,

BG287

4202929190 **Commodity Code** 