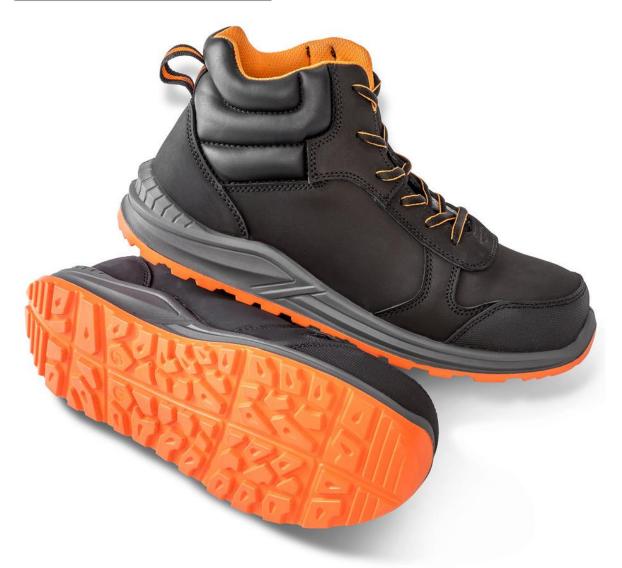

## **STERLING SAFETY BOOT**

Lightweight unisex version of the classic safety boot provides agile form fitting comfort with air cushion heel for safe movement in the workplace

| workplace                                                                           |                    |                                                                                                                                                                                                                                                                      |
|-------------------------------------------------------------------------------------|--------------------|----------------------------------------------------------------------------------------------------------------------------------------------------------------------------------------------------------------------------------------------------------------------|
| Origin: China                                                                       | Available: JANUARY | Commodity Code: 6403400000                                                                                                                                                                                                                                           |
| Toe cap: Composite Upper: Nubuck Leather Midsole: Composite Sole: Double density PU |                    | Tech: CE EN 20345:2011 S3 SRC Anti-static Water resistant                                                                                                                                                                                                            |
| Features:                                                                           |                    | <ul> <li>Composite midsole for underfoot protection</li> <li>Padded ankle support (PU Leather outer)</li> <li>Energy absorption heel</li> <li>SRC slip resistance</li> <li>Composite toecap</li> <li>Mesh lined</li> <li>Oil resistant</li> <li>Heel loop</li> </ul> |
| USP:                                                                                |                    | <ul> <li>Lightweight</li> <li>Injection shoe moulds for this style are same for men and women; size range therefore starts with women's and runs through into men's</li> </ul>                                                                                       |
| Sizes                                                                               |                    |                                                                                                                                                                                                                                                                      |

### R459X STERLING SAFETY BOOT

CE EN 20345:2011 S3 SRC