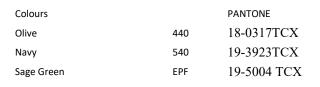

|
| Commodity Code                           | 62104000                                                                                                                                                                                                                                                                                                                                                  |
|                                          |                                                                                                                                                                                                                                                                                                                                                           |



|               | S      | м      | L      | XL     | XXL    | XXXL   | XXXXL  |
|---------------|--------|--------|--------|--------|--------|--------|--------|
| Chest         | 110.00 | 116.00 | 122.00 | 130.00 | 140.00 | 148.00 | 156.00 |
| Sleeve Length | 81.50  |        |        |        |        |        |        |
| CB Length     | 79.00  | 79.00  | 81.50  | 81.50  | 84.00  | 84.00  | 86.50  |

All measurements are in CM\*

A

## **Additional Information**



Washing instructions

Wipe clean only, do not wash. Do not bleach. Do not tumble dry Do not iron Do not dry clean