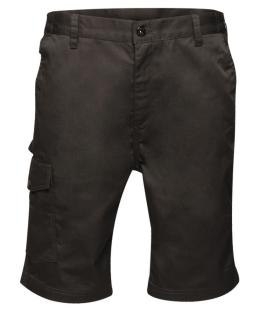

## **Product Specifications Sheet**

TRJ389 Pro Cargo Shorts

Product Information Hardwearing

Hardwearing polyester/cotton twill fabric with water repellent coating Multi pocket design Part elasticated waistband Triple stitched seams with reinforced