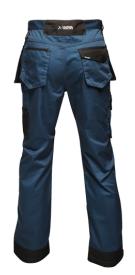

## TRJ387 Incursion Holster Trousers

**Product Information** 

Hardwearing polycotton fabric Fabric weight 245 g/m2 65% polyester 35% cotton fabric Durable water repellent finish Holster pockets at waist - fold away

when not in use

Cordura® bottom loading knee pockets

Belt loops Zip fly opening

Metal Shank button to CF fasten 2 Front pockets 1 side cargo pocket button fasten, 2 rear pockets

Side leg ruler pocket D-ring attachment Reinforced crotch seam

Reinforced seams with triple stitching

Reinforced hem overlays

MENS Sizes: 30" - 40" (NO 33") REGULAR LEG

LENGTH ONLY

Carton Quantity 12

Country of Origin Bangladesh

Commodity Code 62034319

| Colours    | PANTONE |             |
|------------|---------|-------------|
| Dark Khaki | 41C     | 19-0414 TCX |
| Blue Wing  | 68E     | 19-4121 TCX |
| Iron       | 7NV     | 19-3908TCX  |
| Black      | 800     | 19-4008TCX  |