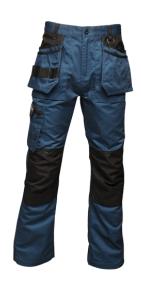

## TRJ387 Incursion Holster Trousers

**Product Information** 

Hardwearing polycotton fabric Fabric weight 245 g/m2 65% polyester 35% cotton fabric Durable water repellent finish Holster pockets at waist - fold away

when not in use

Cordura® bottom loading knee pockets

Belt loops Zip fly opening

Metal Shank button to CF fasten 2 Front pockets 1 side cargo pocket button fasten, 2 rear pockets

Side leg ruler pocket D-ring attachment Reinforced crotch seam

Reinforced seams with triple stitching

Reinforced hem overlays

MENS Sizes: 30" - 40" (NO 33") REGULAR LEG

LENGTH ONLY

Carton Quantity 12

Country of Origin Bangladesh

Commodity Code 62034319

| Colours    | PANTONE |             |
|------------|---------|-------------|
| Dark Khaki | 41C     | 19-0414 TCX |
| Blue Wing  | 68E     | 19-4121 TCX |
| Iron       | 7NV     | 19-3908TCX  |
| Black      | 800     | 19-4008TCX  |