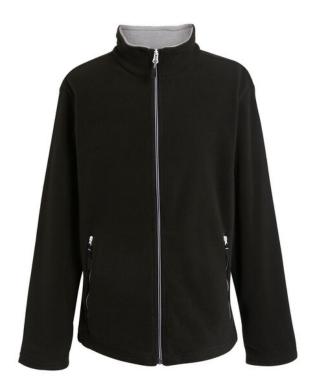

## **Product Specifications Sheet**

TRF725 Ascender Fleece

Product Information 100% polyester

Soft touch quick dry polyester fabric

Brushed back fabric provides ultimate warmth

and comfort

Made using recycled materials

Men's Sizes XS - 4XL (EU 48 - 62)

Carton Quantity 16

Country of Origin Bangladesh

Commodity Code 6101309000

| COLOURS               |     | PANTONE                  |
|-----------------------|-----|--------------------------|
| 1. Black/Mineral Grey | 00K | 19-4008TCX / 16-5101 TCX |
| 2. Navy/Classic Red   | 7IQ | 19-3923TCX / 19-1758TCX  |
| 3. Mineral Grey/Black | 00J | 16-5101TCX / 19-4008TCX  |