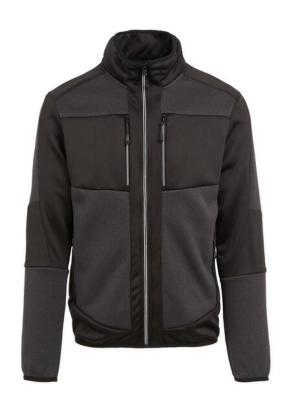

## **Product Specifications Sheet**

TRF720 E-Volve Knit Effect Stretch Midlayer

Product Information 100% polyester

Polyester stretch marl knit effect fleece fabric Extol stretch warm backed knitted fabric

Made using recycled materials Branding available in chest area

Men's

Sizes XS - 3XL (EU 48 - 64)

**Carton Quantity** 

16

Bangladesh **Country of Origin** 

**Commodity Code** 

6101309000