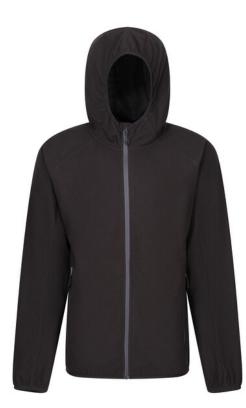

**Product Specifications Sheet** 

TRF690 Navigate Hooded Full Zip Fleece

Product Information 100% polyester mini grid fleece Grown on hood with stretch binding Stretch binding to cuffs and hem Made from 30% recycled materials