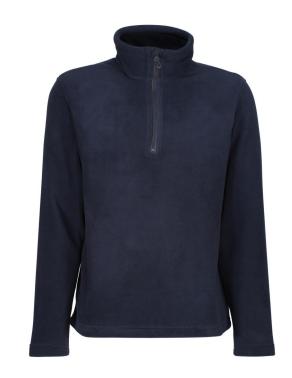

### HONESTLY MADE 100% RECYCLED HALF ZIP

#### **Product Information**

- 100% Recycled Polyester Anti-pill Symmetry fleece fabric.
- Quick drying and easy care.
- Super soft handle and quick drying.

MENS XS to XXXL

**Carton Quantity** 

16

**Country of Origin** 