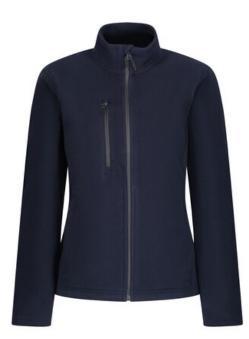

## Product Specifications Sheet

TRF628 WMNS HONESTLY MADE RECYCLED FLEECE

## Product Information

100% Recycled polyester fabric Super soft handle Quick drying Lightweight and easy to wear Special Features

## Inner

zip guard 2 zipped lower and 1 zipped chest pocket This product has no external logo branding

MENS

Sizes LADIES 10 - 20

| Carton Quantity                     | 16         |            |  |  |  |
|-------------------------------------|------------|------------|--|--|--|
| Country of Origin<br>Commodity Code | Bangladesh |            |  |  |  |
|                                     | 61023090   |            |  |  |  |
| Colours                             |            | PANTONE1   |  |  |  |
| 1. Navy                             |            | 19-3923TCX |  |  |  |
| 2. Black                            |            | 19-4008TCX |  |  |  |