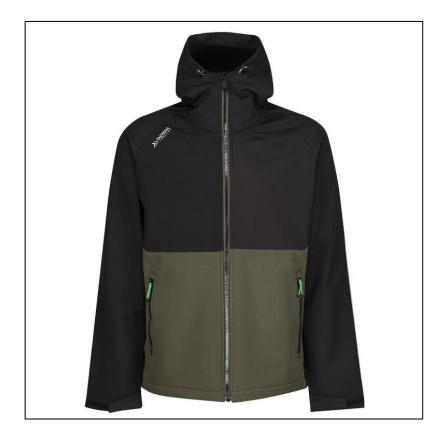

## TRF615 Broadstone Showerproof Fleece

Polyester 100% **Fabric Information** 

100% polyester microfleece bonded with a TPU waterproof and breath-

able membrane **Special Features** 

Strategic durable ripstop panels

Water repellent

2 zipped lower and 1 zipped chest

pocket

Stretch binding to cuffs and collar Adjustable neck cinch

Adjustable shockcord hem

Adjustable cuffs

This product has no external logo

branding

Sizes S-XXXL **MENS** 

**Carton Quantity** 16 **Country of Origin** China **Commodity Code** 61013090

| COLOURS     | PANTONE     |
|-------------|-------------|
| Seal Grey   | 19-4104 TCX |
| Classic Red | 19-1758 TCX |
| Black       | 19-4008 TCX |