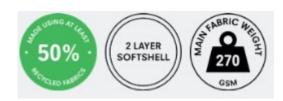

## **Product Specifications Sheet**

TRA925 Ascender 2 Layer Softshell Bodywarmer

Product Information 100% polyester

Polyester softshell fabric with mechanical stretch Printable wind and water repellent softshell

outer fabric Warm fleece lining

Made using recycled materials

Men's Sizes XS - 4XL (EU 48 - 62)

Carton Quantity 16

Country of Origin

Commodity Code 6201401090

| COLOURS                 |     | PANTONE                  |
|-------------------------|-----|--------------------------|
| 1. Mineral Grey/Black   | 001 | 16-5101 TCX / 19-4008TCX |
| 2. Navy/Classic Red     | 7IQ | 19-3923TCX / 19-1758TCX  |
| 3. Black / Mineral Grey | 00K | 19-4008TCX / 16-5101TCX  |