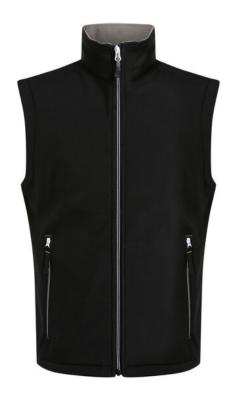

## **Product Specifications Sheet**

TRA925 Ascender 2 Layer Softshell Bodywarmer

Product Information 100% polyester

Polyester softshell fabric with mechanical stretch Printable wind and water repellent softshell

outer fabric Warm fleece lining

Made using recycled materials

Men's Sizes XS - 4XL (EU 48 - 62)

Carton Quantity 16

Country of Origin

Commodity Code 6201401090

| COLOURS                 |     | PANTONE                  |
|-------------------------|-----|--------------------------|
| 1. Mineral Grey/Black   | 001 | 16-5101 TCX / 19-4008TCX |
| 2. Navy/Classic Red     | 7IQ | 19-3923TCX / 19-1758TCX  |
| 3. Black / Mineral Grey | 00K | 19-4008TCX / 16-5101TCX  |