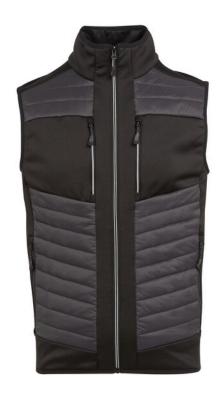

## **Product Specifications Sheet**

TRA905 E-Volve Thermal Hybrid Bodywarmer

Product Information 100% recycled Warmloft insulation

100% polyester

Made with Extol stretch fabric Water-repellent finish

Lightweight 20d polyamide fabric Extol Stretch warm backed knitted fabric Branding available in chest area